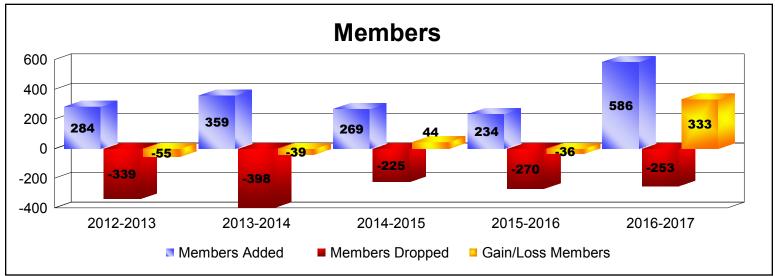

District 413 As of June 2017 Cumulative

| Year      | New<br>Clubs | Dropped<br>Clubs | Gain/<br>Loss<br>Clubs | New<br>Members | Charter<br>Members | Reinstate<br>Members | Transfer<br>Members | Total<br>Member<br>Added | Total<br>Members<br>Dropped | Gain/<br>Loss<br>Members |
|-----------|--------------|------------------|------------------------|----------------|--------------------|----------------------|---------------------|--------------------------|-----------------------------|--------------------------|
| 2012-2013 | 2            | -8               | -6                     | 210            | 42                 | 30                   | 2                   | 284                      | -339                        | -55                      |
| 2013-2014 | 1            | -7               | -6                     | 189            | 50                 | 119                  | 1                   | 359                      | -398                        | -39                      |
| 2014-2015 | 1            | -3               | -2                     | 159            | 60                 | 45                   | 5                   | 269                      | -225                        | 44                       |
| 2015-2016 | 1            | -3               | -2                     | 164            | 51                 | 15                   | 4                   | 234                      | -270                        | -36                      |
| 2016-2017 | 2            | 0                | 2                      | 490            | 75                 | 20                   | 1                   | 586                      | -253                        | 333                      |
| Average   | 1            | -4               | -3                     | 242            | 56                 | 46                   | 3                   | 346                      | -297                        | 49                       |