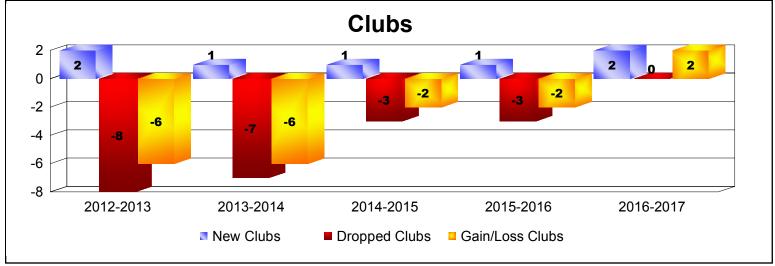

District 413 As of June 2017 Cumulative

| Year      | New<br>Clubs | Dropped<br>Clubs | Gain/<br>Loss<br>Clubs | New<br>Members | Charter<br>Members | Reinstate<br>Members | Transfer<br>Members | Total<br>Member<br>Added | Total<br>Members<br>Dropped | Gain/<br>Loss<br>Members |
|-----------|--------------|------------------|------------------------|----------------|--------------------|----------------------|---------------------|--------------------------|-----------------------------|--------------------------|
| 2012-2013 | 2            | -8               | -6                     | 210            | 42                 | 30                   | 2                   | 284                      | -339                        | -55                      |
| 2013-2014 | 1            | -7               | -6                     | 189            | 50                 | 119                  | 1                   | 359                      | -398                        | -39                      |
| 2014-2015 | 1            | -3               | -2                     | 159            | 60                 | 45                   | 5                   | 269                      | -225                        | 44                       |
| 2015-2016 | 1            | -3               | -2                     | 164            | 51                 | 15                   | 4                   | 234                      | -270                        | -36                      |
| 2016-2017 | 2            | 0                | 2                      | 490            | 75                 | 20                   | 1                   | 586                      | -253                        | 333                      |
| Average   | 1            | -4               | -3                     | 242            | 56                 | 46                   | 3                   | 346                      | -297                        | 49                       |